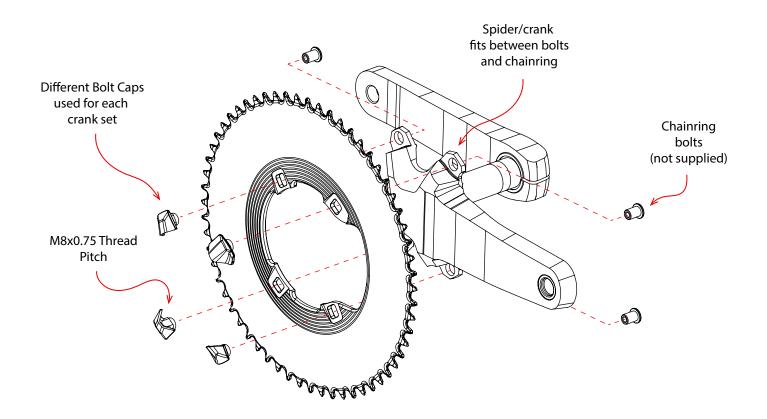

3mm, 6mm. Moving to a larger chainring size may require a smaller offset)

#### SHIMANO 110BCD Crank Sets (Flat top compatible - Please specify)

The following 110BCD crank sets are compatible with our 4 Bolt 110BCD Asymmetric Semi-Speed Chainring. Our corresponding bolt caps are listed alongside in red.

- DURA-ACE HOLLOWTECH II Road Crankset 2x11-speed (FC-R9100) [CAP 04]
- SHIMANO ULTEGRA HOLLOWTECH II Road Crankset 2x11-speed (FC-R8000) [CAP 02]
- SHIMANO 105 HOLLOWTECH II Road Crankset 2x11-speed (FC-R7100) [CAP 03]
- SHIMANO Road Crankset 2x11-speed (FC-RS510) [CAP 05]
- For crank sets not listed above, use our Blank Caps [CAP 01]

(Please note that the chainring bolts are not supplied)

## Identifying a SHIMANO 110BCD Asymmetric Interface



# Installation & Recommended Chainline