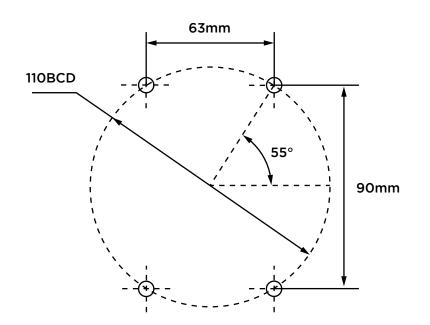

ed, as well as the offset needed e.g. Omm, 3mm, 6mm. Moving to a larger chainring size may require a smaller offset)

#### SHIMANO 110BCD Crank Sets (Flat top compatible - Please specify)

The following 110BCD crank sets are compatible with our 4 Bolt 110BCD Asymmetric Semi-Speed Chainring. Our corresponding bolt caps are listed alongside in red.

- DURA-ACE HOLLOWTECH II Road Crankset 2x11-speed (FC-R9100) [CAP 04]
- SHIMANO ULTEGRA HOLLOWTECH II Road Crankset 2x11-speed (FC-R8000) [CAP 02]
- SHIMANO 105 HOLLOWTECH II Road Crankset 2x11-speed (FC-R7100) [CAP 03]
- SHIMANO Road Crankset 2x11-speed (FC-RS510) [CAP 05]
- For crank sets not listed above, use our Blank Caps [CAP 01]

(Please note that the chainring bolts are not supplied)

## Identifying a SHIMANO 110BCD Asymmetric Interface



# Installation & Recommended Chainline