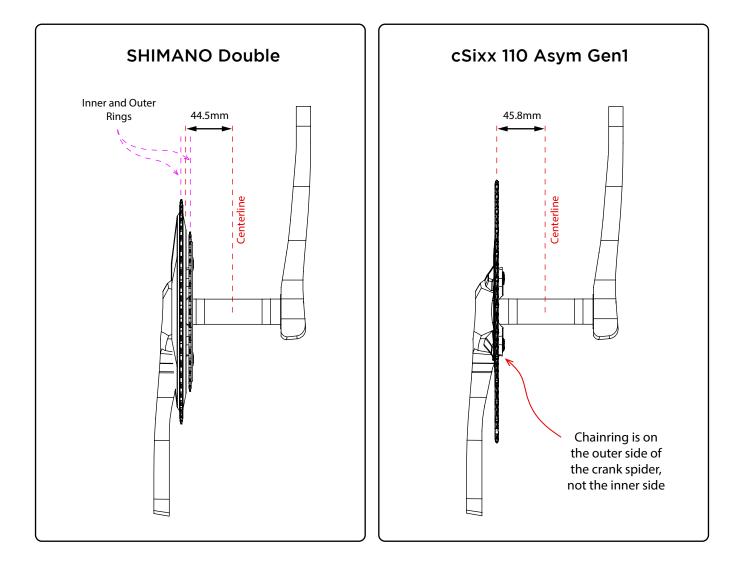

mm, 6mm. Moving to a larger chainring size may require a smaller offset)

#### SHIMANO 110BCD Crank Sets (Flat top compatible - Please specify)

The following 110BCD crank sets are compatible with our 4 Bolt 110BCD Asymmetric Semi-Speed Chainring. Our corresponding bolt caps are listed alongside in red.

- DURA-ACE HOLLOWTECH II Road Crankset 2x11-speed (FC-R9100) [CAP 04]
- SHIMANO ULTEGRA HOLLOWTECH II Road Crankset 2x11-speed (FC-R8000) [CAP 02]
- SHIMANO 105 HOLLOWTECH II Road Crankset 2x11-speed (FC-R7100) [CAP 03]
- SHIMANO Road Crankset 2x11-speed (FC-RS510) [CAP 05]
- For crank sets not listed above, use our Blank Caps [CAP 01]

(Please note that the chainring bolts are not supplied)

## Identifying a SHIMANO 110BCD Asymmetric Interface



# Installation & Recommended Chainline